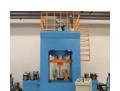

# **STRAIGHTENING**

We utilize a 1,000-ton hydraulic press in our straightening processes. Our experience combined with capability allows us to perform straightening of the highest quality on round bars up to 22.00" in diameter. Our typical straightness tolerance is .001" per foot or .010" T.I.R.