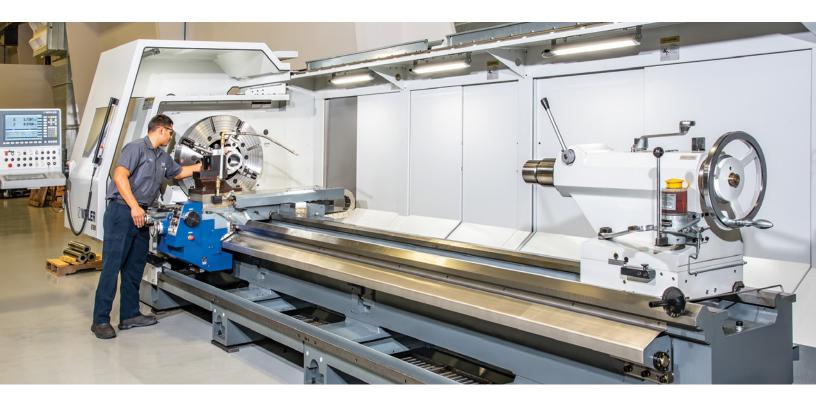

# MACHINING & TURNKEY MANUFACTURING

Machining of highly alloyed steel and nickel alloys requires metallurgical expertise and specialist equipment. We offer an extensive range of machining services that exceeds industry expectations. As a result, we can turn and machine a wide product range of products in-house to your most demanding specifications. Our advanced lathes can turn parts as small as 1.00" diameter up to 32.00" and 177.00" long between centers. And our enhanced hollow spindle capability allows us to machine extra-long products up to 14.00" in diameter and 44 feet long.