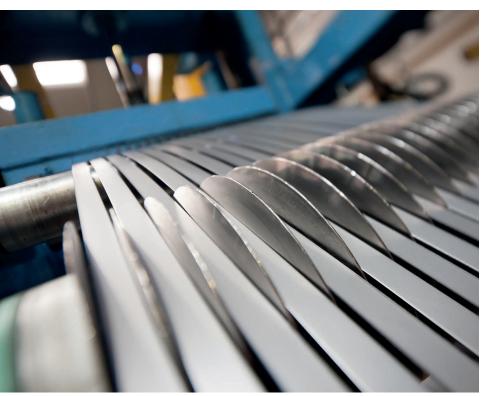

For our supply of high-quality **slit strip**, we operate the most modern slitting lines with inline thickness measurement, automated shear cutting and integrated packaging lines.

| Slit strip            |       | Austria    | Poland     | Romania    |
|-----------------------|-------|------------|------------|------------|
| Max. tensile strength | [MPa] | 1,300      | 1,200      | 700        |
| Thickness             | [mm]  | 0.3 - 8.0  | 0.3 - 4.5  | 0.3 - 4.5  |
| Strip width           | [mm]  | 10 - 1,650 | 25 - 1,750 | 19 - 1,750 |

#### Advantages of blanks

- » Scrap optimization
- » Savings in additional work steps and logistics costs
- » A wide variety of shapes is possible

Image left: Slit strip, Top: Sheets, Bottom: Blanks