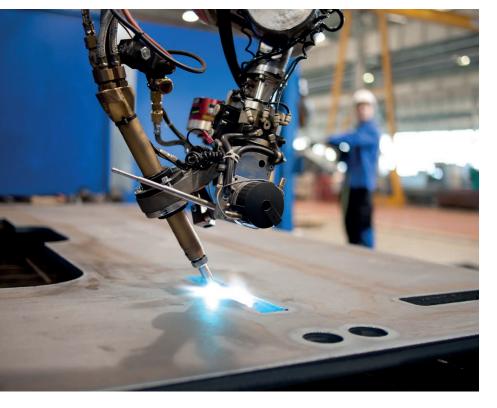

## CUT SHAPES

The voestalpine cut-shape facility produces high-precision and complex oxy-cut sheets as well as individual services such as automated weld edge preparation, straightening, drilling, sand blasting and heat treatment. Additional processing steps such as chamfering, curling and paint coating are provided in collaboration with external partners.

Image left: Chamfering robot Images right: Flame-cut heavy plates