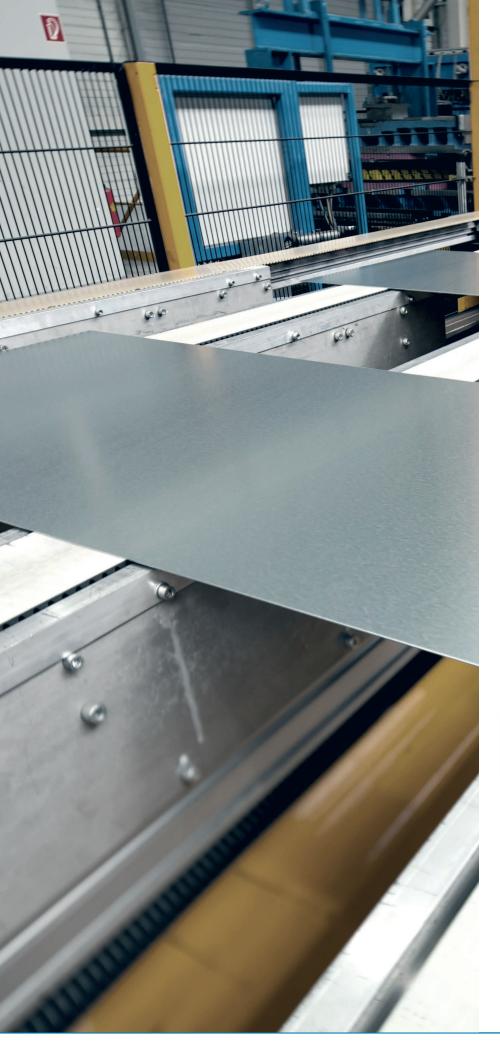

# SLIT STRIP, SHEETS AND BLANKS

Seven slitting lines and six cut-to-length lines allow targeted steel strip processing to meet the most specific product requirements such as especially difficult surfaces produced using specially adjusted and serviced production equipment.

For our supply of high-quality **slit strip**, we operate the most modern slitting lines with inline thickness measurement, automated shear cutting and integrated packaging lines.

| Slit strip            |       | Austria    | Poland     | Romania    |
|-----------------------|-------|------------|------------|------------|
| Max. tensile strength | [MPa] | 1,300      | 1,200      | 700        |
| Thickness             | [mm]  | 0.3 - 8.0  | 0.3 - 4.5  | 0.3 - 4.5  |
| Strip width           | [mm]  | 10 - 1,650 | 25 - 1,750 | 19 - 1,750 |

#### Advantages of slit strip and cut sheets

- » Broad range of products
- » Wide spectrum of dimensions
- » Separate production routes for best surfaces-quality

**Cut-to-length sheets** are produced on the most modern cut-to-length and multi-blanking lines with high-performance stacking systems.