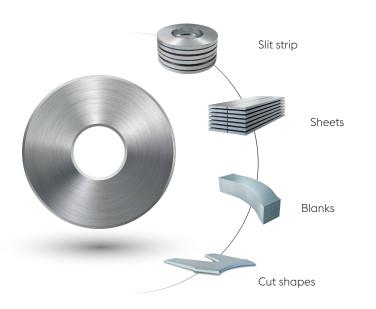

# SLIT STRIP, SHEETS AND BLANKS

Seven slitting lines and six cut-to-length lines allow targeted steel strip processing to meet the most specific product requirements such as especially difficult surfaces produced using specially adjusted and serviced production equipment.

#### Advantages of blanks

- » Scrap optimization
- » Savings in additional work steps and logistics costs
- » A wide variety of shapes is possible

Image left: Slit strip, Top: Sheets, Bottom: Blanks