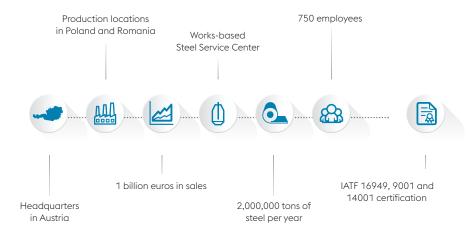

# ALWAYS CLOSE TO YOU

The headquarters of the voestalpine Steel & Service Center Group is located right alongside one of the most modern steel mills of Europe, voestalpine Stahl GmbH in Linz Austria. Further production locations strengthen our position and proximity to our customers: Tychy in Poland, Giurgiu in Romania and our subsidiaries in Cittadella, Italy.

We concentrate what is most essential: the success of our customers. Our professional specialists provide more than 1,000 customers worldwide with the best service and consultation. Our customers are among the world's best in their respective market sectors. True to our mission of remaining "one step ahead," we always want to be number one with our customers.