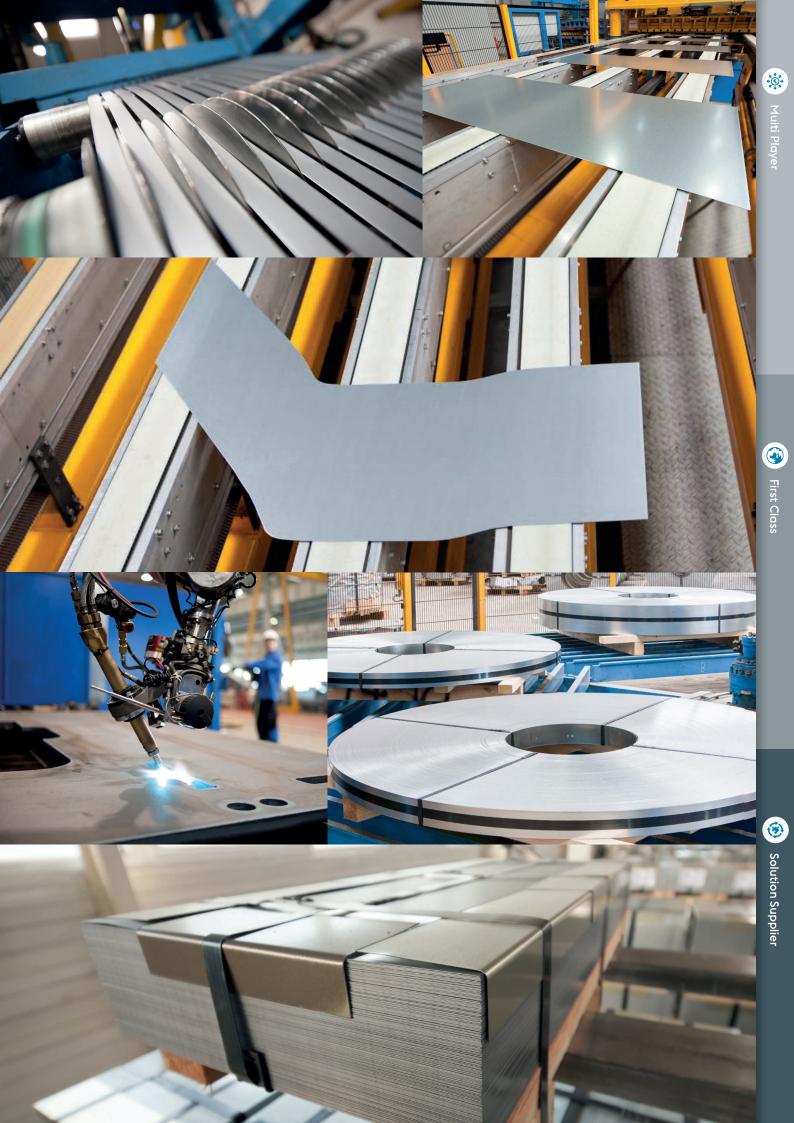

# SLIT STRIP, SHEETS AND BLANKS

Seven slitting lines and six cut-to-length lines allow targeted steel strip processing to meet the most specific product requirements such as especially difficult surfaces produced using specially adjusted and serviced production equipment.

Image left: Chamfering robot Images right: Flame-cut heavy plates