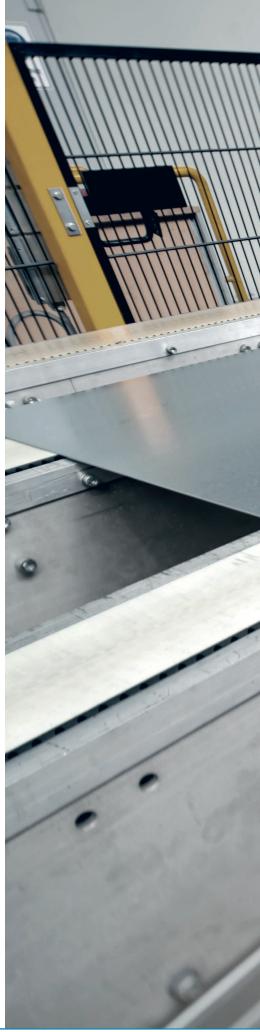

# SLIT STRIP, SHEETS AND BLANKS

Seven slitting lines and six cut-to-length lines allow targeted steel strip processing to meet the most specific product requirements such as especially difficult surfaces produced using specially adjusted and serviced production equipment.

For our supply of high-quality **slit strip**, we operate the most modern slitting lines with inline thickness measurement, automated shear cutting and integrated packaging lines.

| Slit strip            |       | Austria    | Poland     | Romania    |
|-----------------------|-------|------------|------------|------------|
| Max. tensile strength | [MPa] | 1,300      | 1,200      | 700        |
| Thickness             | [mm]  | 0.3 - 8.0  | 0.3 - 4.5  | 0.3 - 4.5  |
| Strip width           | [mm]  | 10 - 1,650 | 25 - 1,750 | 19 - 1,750 |

#### Advantages of slit strip and cut sheets

- » Broad range of products
- » Wide spectrum of dimensions
- » Separate production routes for best surfaces-quality

**Cut-to-length sheets** are produced on the most modern cut-to-length and multi-blanking lines with high-performance stacking systems.