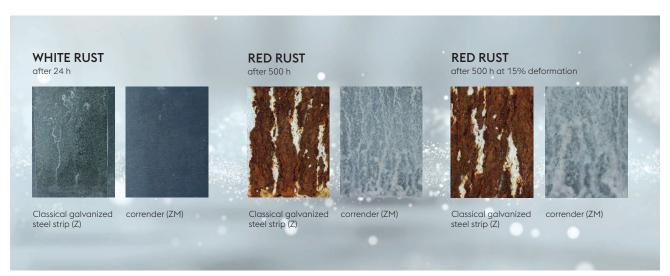

## corrender – HOT-DIP GALVANIZED STEEL STRIP WITH ZINC-MAGNESIUM COATING

**Not visible, but of enormous importance.** corrender is the next step in the evolution of hot-dip coated products. A powerful protective layer with numerous advantages is created through alloying small amounts of magnesium and aluminum in the zinc bath. The coating has numerous advantages in processing.

- » Outstanding protection
- » Reduced coating layer thickness
- » Lower zinc abrasion
- » Larger processing window during deep drawing.
- » Reduction of forming aids
- » Energy savings
- » Lower noise level
- » Reduced abrasion in component manufacturing
- » No process changes

## CONVINCING RESULTS IN THE SALT SPRAY TEST