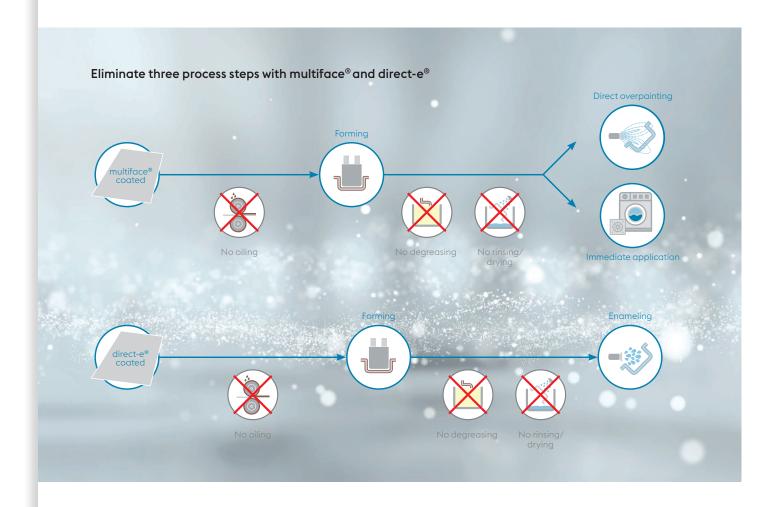

## multiface® – THE ANTIFINGERPRINT-SOLUTION

multiface® is a multifunctional, nearly invisible protective coating with excellent anti-fingerprint properties. The coating provides excellent corrosion protection during transport and storage and very good forming properties without having to employ any additional lubricants. Components coated with multiface® can be painted or adhesive-bonded without any additional conditioning and can be processed immediately. The surface features very good adhesive properties.

- » Outstanding anti-fingerprint properties
- » Excellent corrosion protection
- » Good forming properties
- » Direct paintability
- » Excellent joinability
- » Envirionmental compatibility
- » Reduced down to three process steps

## direct-e® - DIRECTLY ENAMELABLE FORMING AID

Cold-rolled steels for enameling made by voestalpine in combination with direct-e®, the innovative directly enamelable forming coating, makes it possible to apply enamel directly following the forming process.

The degreasing process of the formed component becomes dispensable, thus providing the customer with significantly reduced cost. direct-e® is applied in production as a subsequent surface treatment of cold-rolled enameling steels. It does not consist of mineral components and combines a series of innovative and positive effects, especially on enameled steels.

- » Direct-enameled steels without any degreasing
- » Reduced processing costs at the customer
- » Excellent corrosion protection during storage and transport
- » Best formability
- » Outstanding weldability
- » Conservation of resources and environmental protection