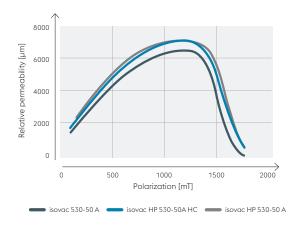

## isovac® HP (high-perm)

The specialist with the highest permeability

- » Cost savings from reduced material usage
- » New designs based on low space requirements