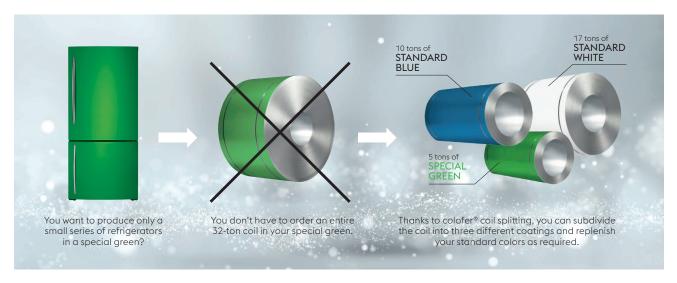

## colofer® COILSPLITTING: UP TO THREE COATINGS PER COIL

**Flexible and aesthetic like no other product!** Did you know that thanks to colofer® coil splitting almost all desired colors can be displayed, even in small quantities? This makes colofer® HOME an ideal choice when it comes to design and flexibility.