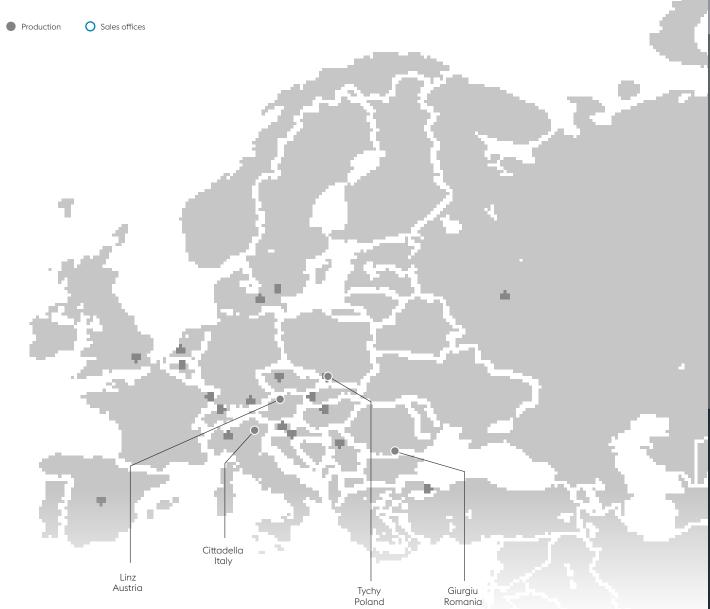

<sup>1)</sup> voestalpine prematerial: Thickness of 1,750 mm max.

23 DIFFERENT voestalpine SALES AND DISTRIBUTION OFFICES IN 21 COUNTRIES ARE PLEASED TO BE AT YOUR DISPOSAL.

**₹** 

## Always close to you

The headquarters of the voestalpine Steel & Service Center Group is located adjacent to one of the most modern steel mills of Europe, voestalpine Stahl GmbH in Linz, Austria. Further production locations guarantee proximity to our customers: Tychy in Poland, Giurgiu in Romania and our subsidiaries in Cittadella, Italy.