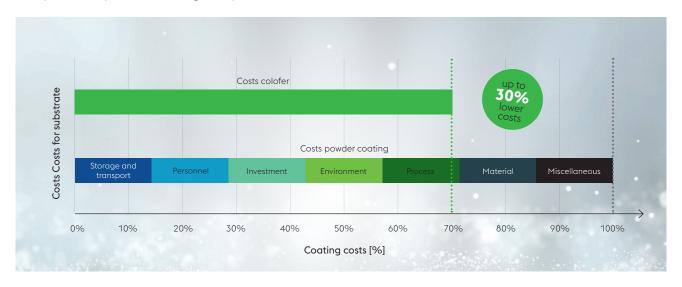

## colofer® OR POWDER COATING? COST ADVANTAGES OF UP TO 30%

With colofer®, you not only increase quality, you also save costs! Analyses show potential savings of up to 30%.