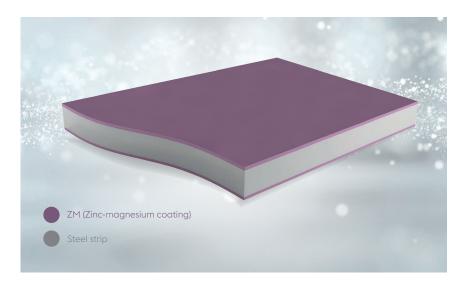

## corrender – HOT-DIP GALVANIZED STEEL STRIP WITH ZINC-MAGNESIUM COATING

**Not visible, but of enormous importance.** corrender is the next step in the evolution of hot-dip coated products. A powerful protective layer with numerous advantages is created through alloying small amounts of magnesium and aluminum in the zinc bath. The coating has numerous advantages in processing.

- » Outstanding protection
- » Reduced coating layer thickness
- » Lower zinc abrasion
- » Larger processing window during deep drawing.
- » Reduction of forming aids
- » Energy savings
- » Lower noise level
- » Reduced abrasion in component manufacturing
- » No process changes