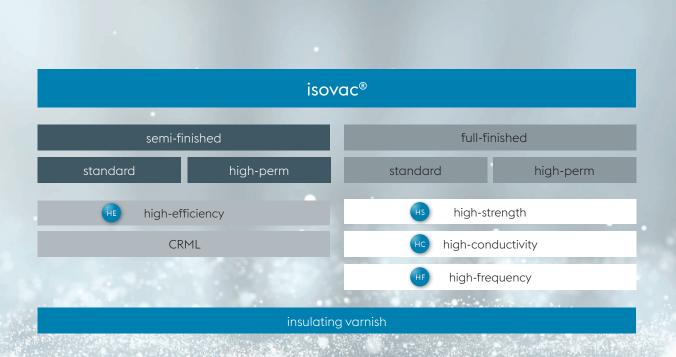

## isovac® Electrical steel strip

As a European market leader, voestalpine has just the right product for every customer that requires non-grain-oriented electrical steel. The range of products includes fully processed and semi-processed electrical steel strip.

## isovac® - ELECTRICAL STEEL ELECTRIFY TOMORROW

Energy efficiency is the decisive success factor of the future. Electrical steel of the highest is required for the production of household electrical appliances with the highest degree of efficiency. Make your dreams come true with innovative isovac® electrical steel made by voestalpine for household appliances that meet the highest standards.

Because of its excellent property profile, isovac is a leading product worldwide in the field of semi-finished and full-finished grades.

- » Material homogeneity
- » High magnetic polarization and permeability
- » Customized product properties
- » Coatings free of chromium and formaldehyde
- » Backlack technology
- » Technical consultation and support

## isovac® PRODUCT SPECTRUM COST SAVINGS THROUGH INNOVATION

With isovac®, in combination with our unique services, we offer you the best overall package of innovative materials. isovac® grades convince customers worldwide with their excellent property profiles and the possibility of substantial cost savings.

## isovac® HP (high-perm)

The specialist with the highest permeability

- » Cost savings from reduced material usage
- » New designs based on low space requirements

## isovac® HE (high-efficiency)

The specialist for shorter final annealing times

- » Cost savings from shortened final annealing times by up to 30%
- » Productivity hikes based on increased material throughput
- » Lower emissions based on shorter final annealing time

## isovac® HC (high-conductivity)

The specialist in high thermal conductivity

- » Cost savings through scrap avoidance with alternative engine construction concepts
- » Less cooling is required because of increased thermal conductivity