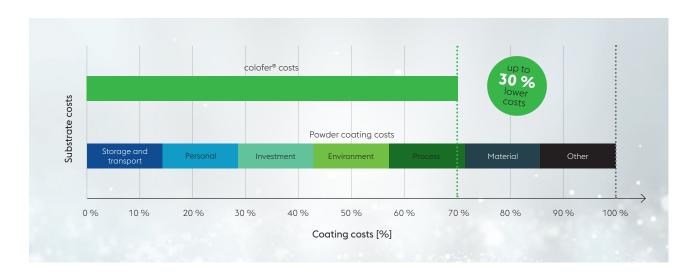

## Cost savings

The use of pre-coated steel strip both increases quality and reduces costs. Analyses show potential savings of up to 30 percent.

The information and product properties contained in this printed material are non-binding and serve the exclusive purpose of technical orientation. They do not replace individual consultation provided by our sales and customer service teams. Information and product properties provided in this fact sheet shall not be deemed guaranteed characteristics unless this has been agreed upon individually. Technical changes are reserved. Errors and misprints are excepted. No part of this publication may be reprinted without explicit written permission by voestalpine Stahl GmbH.