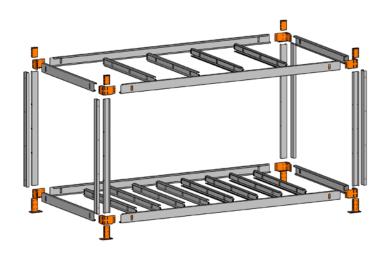

# <u>FLEXBUILD</u>



voestalpine Sadef nv



### **BUILDING CONCEPT**



|                   | Standard | Custom         | Custom+    |
|-------------------|----------|----------------|------------|
| Length Li         | 6380 mm  | < 6380 mm      |            |
| Width W           | 3000 mm  | 2100 - 3500 mm |            |
| Height He         | 3000 mm  | 2600 - 3300 mm | On request |
| Height Hi         | 2560 mm  | He - 440 mm    |            |
| Joist distance JF | 700 mm   | 400 - 1200 mm  |            |

#### **ONLY 7 DIFFERENT PARTS**



### **Flex**build<sup>®</sup>

## **ADVANTAGES AT EACH STAGE**

#### DESIGN

- » Economic concept, even for smaller series
- » Wide spectrum of building applications
- » Large freedom in layout of spaces

#### **PRODUCTION & DELIVERY**

- » Integrated connections and holes for techniques
- » Short delivery time, just in time

#### CONSTRUCTION

- » Easy assembly
- » Light weight components for high strength
- » Prefabrication in workshop or on site
- » Standard components and accessories

- » Rigid construction, no bracings necessary
- » Compatible with different types of finishing
- » Static calculation according to the Eurocode
- » All components are galvanized
- » Export friendly
- » Bolted connections, no welding
- » Dry / clean building method
- » Circular building system
- » Easy t