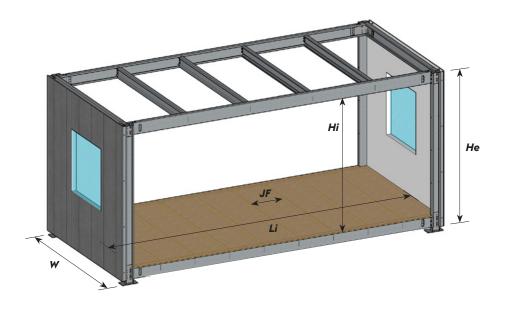

### **BUILDING CONCEPT**

|                   | Standard | Custom         | Custom+    |
|-------------------|----------|----------------|------------|
| Length Li         | 6380 mm  | < 6380 mm      |            |
| Width W           | 3000 mm  | 2100 - 3500 mm |            |
| Height He         | 3000 mm  | 2600 - 3300 mm | On request |
| Height Hi         | 2560 mm  | He - 440 mm    |            |
| Joist distance JF | 700 mm   | 400 - 1200 mm  |            |