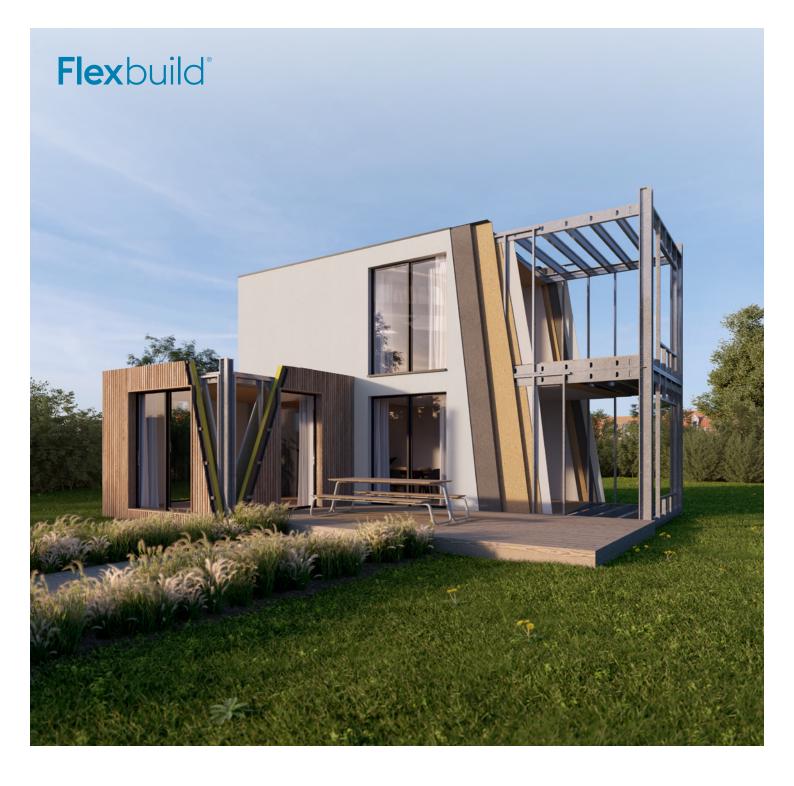

# <u>FLEXBUILD</u>



voestalpine Sadef nv



### **BUILDING CONCEPT**



|                   | Standard | Custom         | Custom+    |
|-------------------|----------|----------------|------------|
| Length Li         | 6380 mm  | < 6380 mm      |            |
| Width W           | 3000 mm  | 2100 - 3500 mm |            |
| Height He         | 3000 mm  | 2600 - 3300 mm | On request |
| Height Hi         | 2560 mm  | He - 440 mm    |            |
| Joist distance JF | 700 mm   | 400 - 1200 mm  |            |

#### **ONLY 7 DIFFERENT PARTS**



### **Flex**build<sup>®</sup>

## **ADVANTAGES AT EACH STAGE**

#### DESIGN

- » Economic concept, even for smaller series
- » Wide spectrum of building applications
- » Large freedom in layout of spaces

#### **PRODUCTION & DELIVERY**

- » Integr