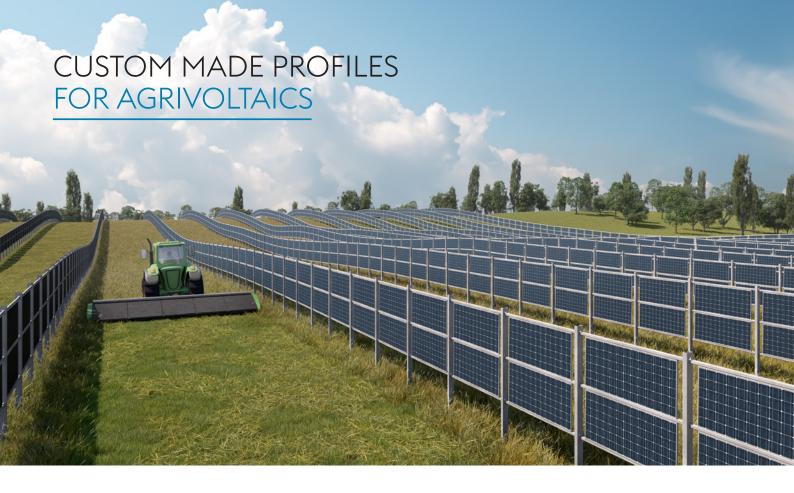

# **FLEXAGRI**

#### FRAME SYSTEM FOR VERTICAL SOLAR STRUCTURES

- » Optimal use of land both for agriculture and energy purposes
- » High land use rate with minimal impact on agricultural yield
- » Project specific design and production
- » For bi-facial panels in landscape

#### YOUR ADVANTAGES:

- » For flat and sloped terrains
- » Boltless column-beam connection
- » Minimal shadow impact on panels due to optimized steel frame
- » Minimal accumulation of dirt and weeds on steel frame
- » High quality surface treatment
- » Possibility to integrate water sprinklers
- » Economical foundation by pile driving
- » Ready-for-assembly (Meccano system)