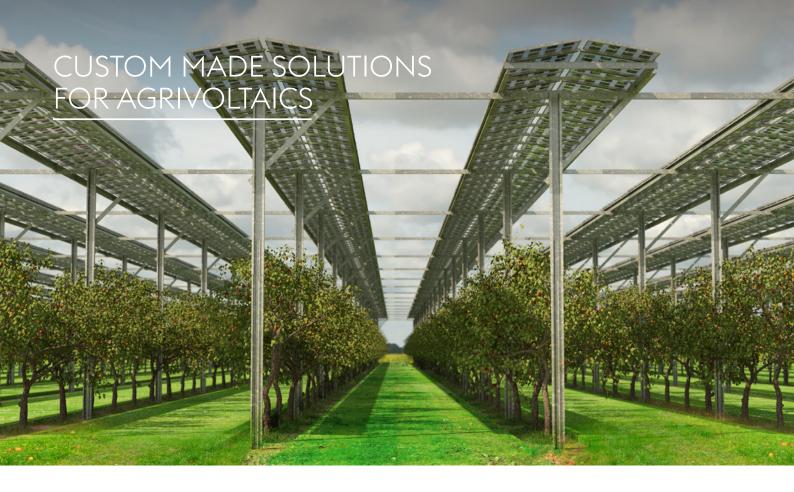

# **FLEXAGRI**

#### FRAME SYSTEM FOR FRUIT TREE APPLICATIONS

- » Protection against hail, frost and sun burn
- » For new and existing orchards
- » For bi-facial and large format panels in portrait or landscape
- » Project specific design and production

#### YOUR ADVANTAGES:

- » Lightweight steel frames
- » High quality surface treatment.
- » Ready-for-assembly (meccano system)
- » Possibility to integrate rain water recuperation, water sprinklers, anti-frost protection nets
- » Economical foundation by pile driving