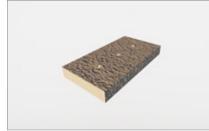

#### FastFoot

Concrete blocks with pre-drilled holes allowing a quick installation and evacuation of water, snow, branches and leaves.