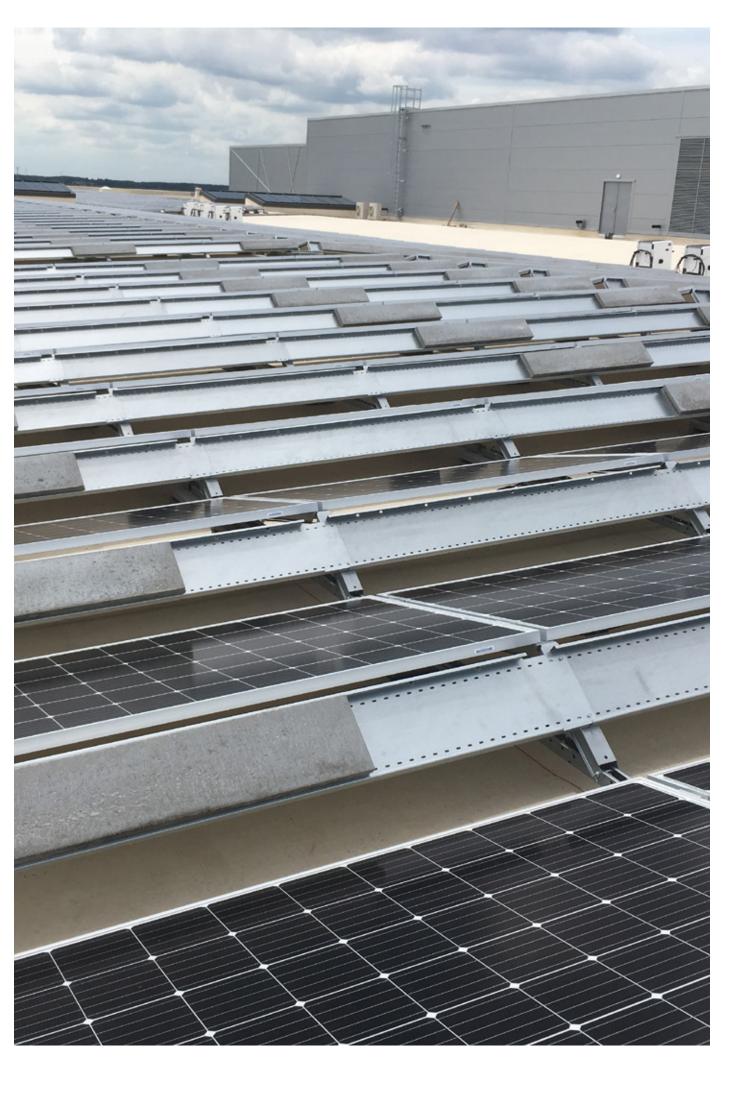

#### **Features**

- » Quick and easy to install (Click-system)
- » Thermal disconnection
- » Easy to earth

- » Calculation tool available for partners: iSolar
- » Integrated cable trays optional

Triangle profile south

Triangle profile E-W

Rail profile with click connection

Back profile

FastFoot

Click connector