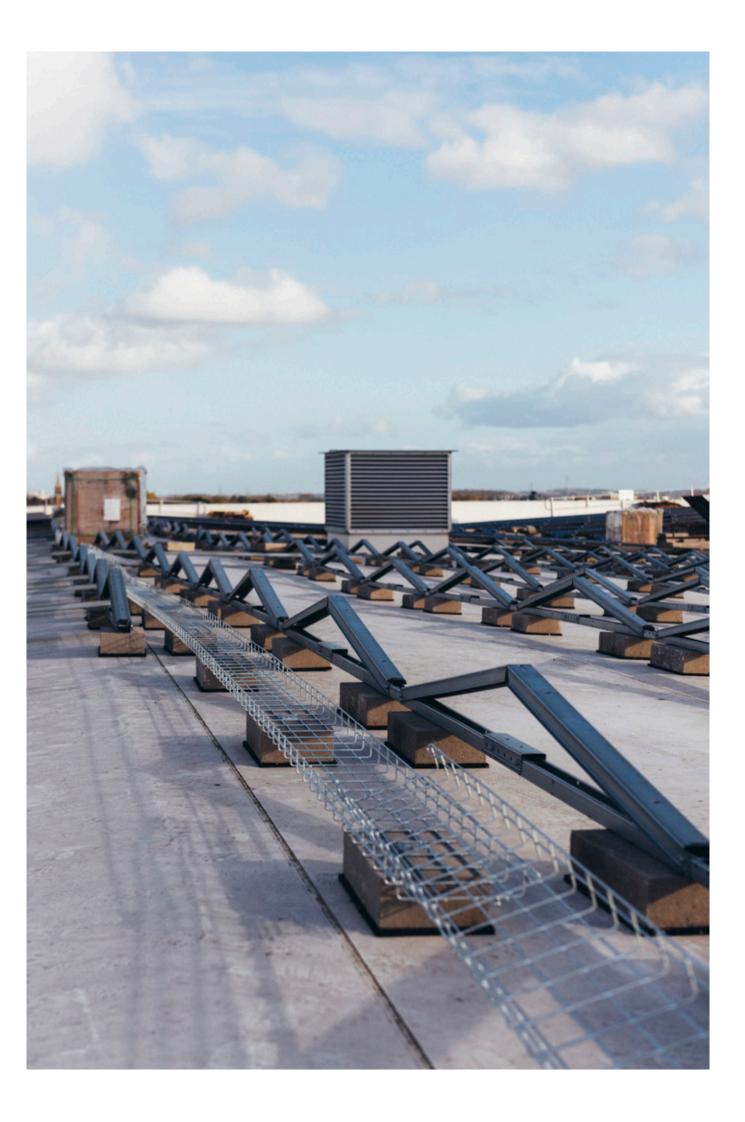

#### **Features**

- » Quick and easy to install (Click-system)
- » Thermal disconnection
- » Easy to earth

- » Calculation tool available for partners: iSolar
- » Integrated cable trays optional

Triangle profile south

Triangle profile E-W

Rail profile with click connection

Back profile

FastFoot

Click connector