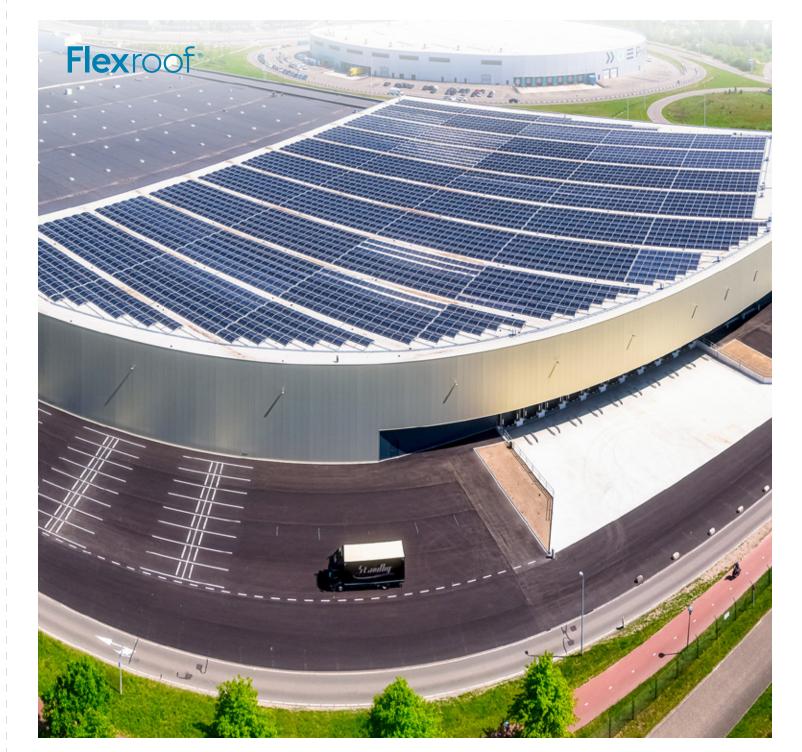

## FLEXROOF 3.0

#### **Flexibility**

The Flexroof system can handle multiple pitch dimensions and slopes. Dismantling and rebuilding is possible without loss of quality (solid, reusable bolt/nut connections).

#### Advantages

- » Modular and adjustable for large range of panels
- » One component fits for multiple row distances and tilts
- » Unobstructed roof drainage

- » Specific solutions for large scale projects
- » Over 70 years of experience in building systems