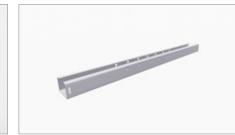

Triangle profile E-W

Rail profile with click connection

Back profile

FastFoot

Click connector