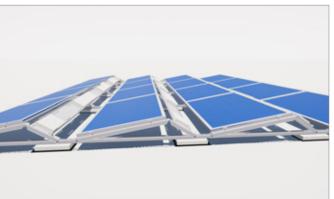

22/33 20 11 48 F. +49 22/33 20 28 85 sadef.solar@voestalpine.com

www.voestalpine.com/sadef



# SADEF SOLAR STRUCTURES

## FLEXROOF 3.0





### **TECHNICAL DETAILS**

#### **Features**

- » Quick and easy to install (Click-system)
- » Thermal disconnection
- » Easy to earth



- » Calculation tool available for partners: iSolar
- » Integrated cable trays optional





Triangle profile south

Triangle profile E-W

Rail profile with click connection







Back profile

FastFoot

Click connector

#### Advantages

- » Modular and adjustable for large range of panels
- » One component fits for multiple row distances and tilts
- » Unobstructed roof drainage

- » Specific solutions for large scale projects
- » Over 70 years of experience in building systems

#### **EAST-WEST**



#### SOUTH