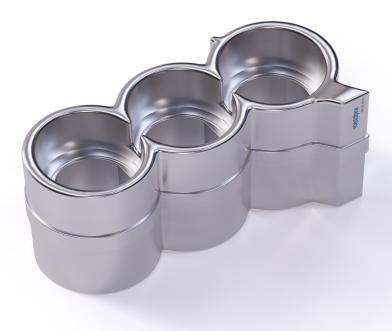

# voestalpine CONVENTIONAL WATER JACKETS designed for pure performance

Over the years, our tailored water jackets have proven their outstanding performance worldwide in the automotive industry.

#### YOUR ADDED VALUE

Our water jackets are exchangable tool inserts used for the casting of aluminum engine blocks. This important component is very thin and tends to have variants in thickness of the curved walls from top to bottom. Due to this, a premium solution is required, which we offer in a combination of outstanding **premium materials by BÖHLER/Uddeholm** and including state of the art voestalpine heat treatment and eifeler PVD coating.

Our ready to use water jackets offer high temperature wear resistance, excellent ductility, good temper back resistance and soldering reduction (PVD coating). Less down-time, maintenance efforts and improved OEE directly results in increased productivity for our customer.