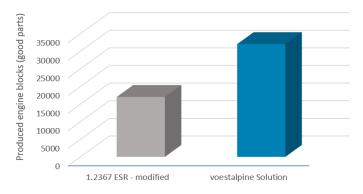

## INDUSTRIAL PERFORMANCE COMPARISON

- » Scrap rate reduction
- » Reduced maintenance effort
- » Stable, high quality final casted parts

Lifetime Improvement (Average)