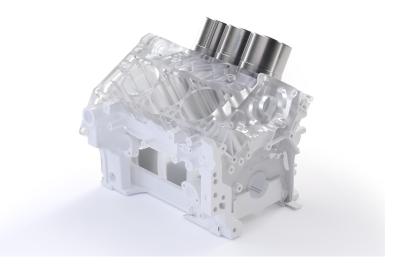

#### YOUR ADDED VALUE

Our water jackets are exchangable tool inserts used for the casting of aluminum engine blocks. This important component is very thin and tends to have variants in thickness of the curved walls from top to bottom. Due to this, a premium solution is required, which we offer in a combination of outstanding **premium materials by BÖHLER/Uddeholm** and including state of the art voestalpine heat treatment and eifeler PVD coating.