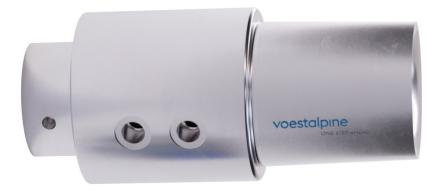

# voestalpine SPRUES - CONVENTIONAL designed for pure performance

Over the years, our tailored sprues have proven their outstanding performance quality in all major industry segments like automotive, white goods and many more.

#### YOUR ADDED VALUE

Our voestalpine sprues for high-pressure die casting applications are created from **premium materials by BÖHLER/Uddeholm**, The finished produts include tailored voestalpine heat treatment and are available with or without eifeler PVD coating.

The ready to use sprues are used in two and threeplate die casting molds. This solution offers high temperature wear resistance, excellent ductility (cross crack resistance) and good temper back resistance. Reduced down-time and maintenance efforts, increases the OEE for our customer, which directly results in increased productivity.