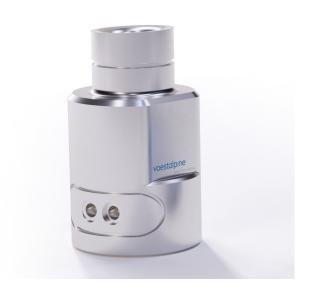

# voestalpine SPRUES - CONVENTIONAL designed for pure performance

Over the years, our tailored sprues have proven their outstanding performance quality in all major industry segments like automotive, white goods and many more.

#### YOUR ADDED VALUE

Our voestalpine sprues for high-pressure die casting applications are created from **premium materials by BÖHLER/Uddeholm**, The finished produts include tailored voestalpine heat treatment and are available with or without eifeler PVD coating.

The ready to use sprues are used in two and threeplate die casting molds. This solution offers high temperature wear resistance, excellent ductility (cross crack resistance) and good temper back resistance. Reduced down-time and maintenance efforts, increases the OEE for our customer, which directly results in increased productivity.