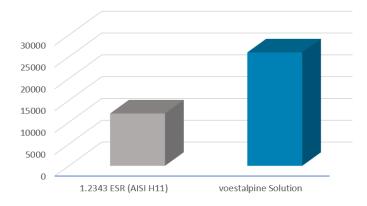

## INDUSTRIAL PERFORMANCE COMPARISON

- » Scrap rate reduction
- » Reduced maintenance effort
- » Stable, high quality final casted partss

#### Lifetime Improvement