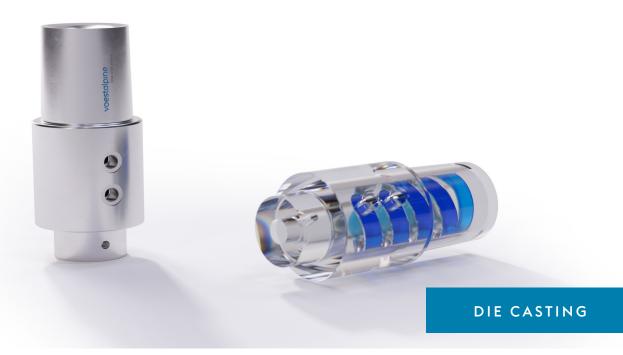

# voestalpine SPRUES - AM designed for pure performance

Our tailored sprues have proven their outstanding performance quality in all major industry segments like automotive, white goods and many more.

#### YOUR ADDED VALUE

Our additively manufactured sprues for high pressure die casting applications are produced from **premium materials by BÖHLER/Uddeholm**. The finished products include voestalpine heat treatment and tailored conformal cooling.

The ready to use AM sprues are mainly used in threeplate die casting molds. This solution offers high temperature wear resistance, excellent ductility, good temper back resistance and significant soldering reduction. Reduced down-time and maintenance efforts, increases the OEE for our customer, which directly results in increased productivity.