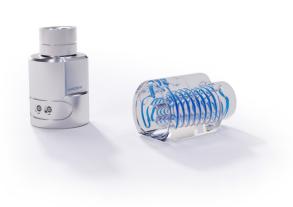

#### YOUR ADDED VALUE

Our additively manufactured sprues for high pressure die casting applications are produced from **premium materials by BÖHLER/Uddeholm**. The finished products include voestalpine heat treatment and tailored conformal cooling.

The ready to use AM sprues are mainly used in threeplate die casting molds. This solution offers high temperature wear resistance, excellent ductility, good temper back resistance and significant soldering reduction. Reduced down-time and maintenance efforts, increases the OEE for our customer, which directly results in increased productivity.