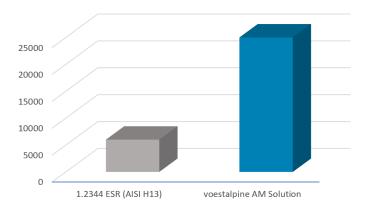

## INDUSTRIAL PERFORMANCE COMPARISON

- » Cycle time reduction
- » Reduced maintenance effort
- » Stable, high quality final casted parts

#### Lifetime Improvement