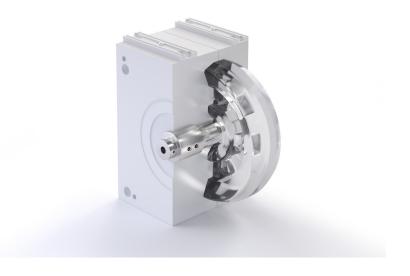

The ready to use AM sprues are mainly used in threeplate die casting molds. This solution offers high temperature wear resistance, excellent ductility, good temper back resistance and significant soldering reduction. Reduced down-time and maintenance efforts, increases the OEE for our customer, which directly results in increased productivity.