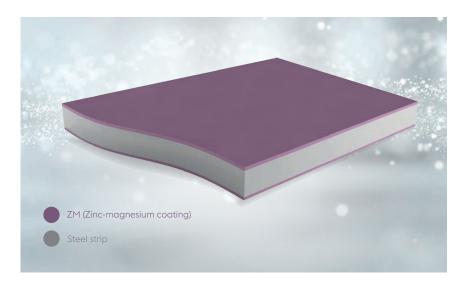

# corrender – HOT-DIP GALVANIZED STEEL STRIP WITH ZINC-MAGNESIUM COATING

**Not visible, but of enormous importance.** corrender is the next step in the evolution of hot-dip coated products. A powerful protective layer with numerous advantages is created through alloying small amounts of magnesium and aluminum in the zinc bath. The coating has numerous advantages in processing.

- » Outstanding protection
- » Reduced coating layer thickness
- » Lower zinc abrasion
- » Larger processing window during deep drawing.
- » Reduction of forming aids
- » Energy savings
- » Lower noise level
- » Reduced abrasion in component manufacturing
- » No process changes