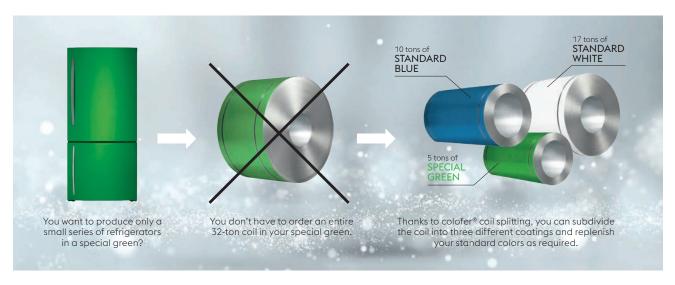

#### colofer® COILSPLITTING: UP TO THREE COATINGS PER COIL

**Flexible and aesthetic like no other product!** Did you know that thanks to colofer® coil splitting almost all desired colors can be displayed, even in small quantities? This makes colofer® HOME an ideal choice when it comes to design and flexibility.