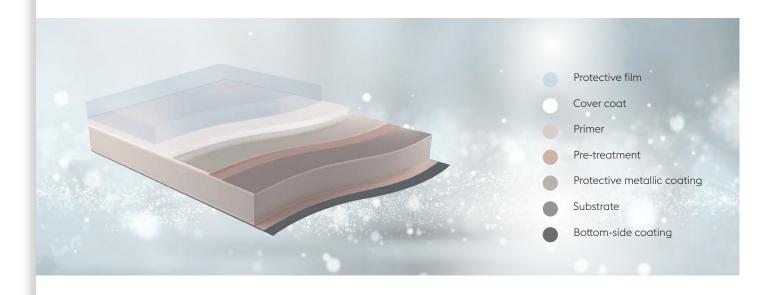

### MORE THAN JUST ORGANIC-COATED STEEL STRIP

colofer® is an inspiring product that creates added value for customers, which translates into superior quality and performance along the entire value chain. Continual research and further development, inline quality control and optimized production systems ensure that voestalpine provides only the best product quality to its customers. The colofer® production facilities have been free of chromates since 1998, long before the RoHS directive came into effect.

#### colofer® HOME is available with the following substrates:

- » Cold-rolled steel strip
- » Electrogalvanized steel strip
- » Hot-dip galvanized steel strip