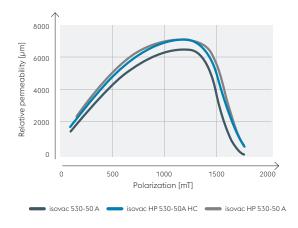

#### isovac® HP (high-perm)

The specialist with the highest permeability

- » Cost savings from reduced material usage
- » New designs based on low space requirements