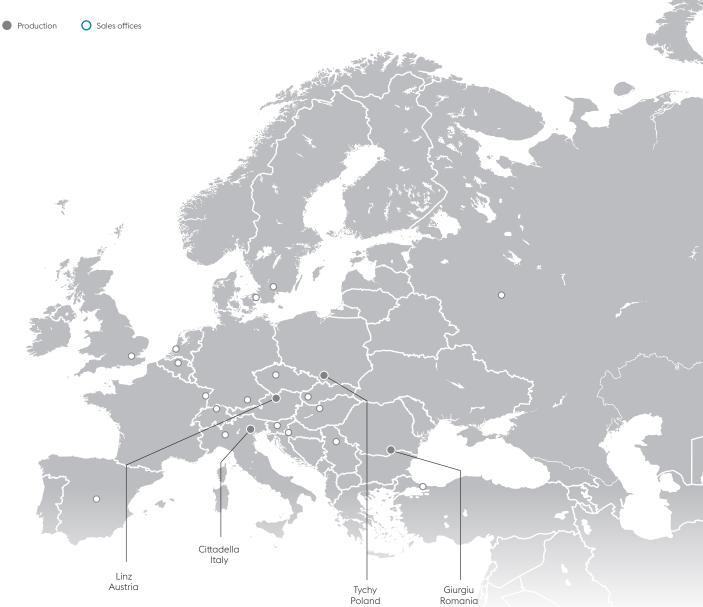

<sup>1)</sup> voestalpine prematerial: Thickness of 1,750 mm max.

23 DIFFERENT voestalpine SALES AND DISTRIBUTION OFFICES IN 21 COUNTRIES ARE PLEASED TO BE AT YOUR DISPOSAL.

#### Always close to you

The headquarters of the voestalpine Steel & Service Center Group is located adjacent to one of the most modern steel mills of Europe, voestalpine Stahl GmbH in Linz, Austria. Further production locations guarantee proximity to our customers: Tychy in Poland, Giurgiu in Romania and our subsidiaries in Cittadella, Italy.