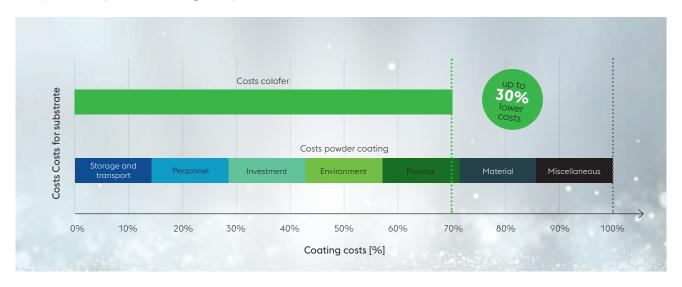

# colofer® OR POWDER COATING? COST ADVANTAGES OF UP TO 30%

With colofer®, you not only increase quality, you also save costs! Analyses show potential savings of up to 30%.