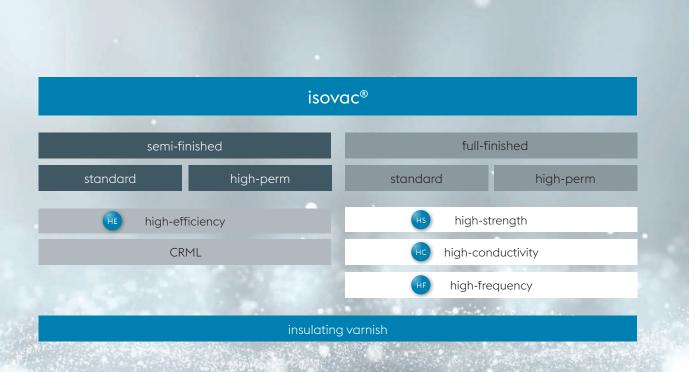

#### isovac® Electrical steel strip

As a European market leader, voestalpine has just the right product for every customer that requires non-grain-oriented electrical steel. The range of products includes fully processed and semi-processed electrical steel strip.

Because of its excellent property profile, isovac is a leading product worldwide in the field of semi-finished and full-finished grades.

- » Material homogeneity
- » High magnetic polarization and permeability
- » Customized product properties
- » Coatings free of chromium and formaldehyde
- » Backlack technology
- » Technical consultation and support

# isovac® PRODUCT SPECTRUM COST SAVINGS THROUGH INNOVATION

With isovac®, in combination with our unique services, we offer you the best overall package of innovative materials. isovac® grades convince customers worldwide with their excellent property profiles and the possibility of substantial cost savings.

#### isovac® HP (high-perm)

The specialist with the highest permeability

- » Cost savings from reduced material usage
- » New designs based on low space requirements

#### isovac® HE (high-efficiency)

The specialist for shorter final annealing times

- » Cost savings from shortened final annealing times by up to 30%
- » Productivity hikes based on increased material throughput
- » Lower emissions based on shorter final annealing time

#### isovac® HC (high-conductivity)

The specialist in high thermal conductivity

- » Cost savings through scrap avoidance with alternative engine construction concepts
- » Less cooling is required because of increased thermal conductivity