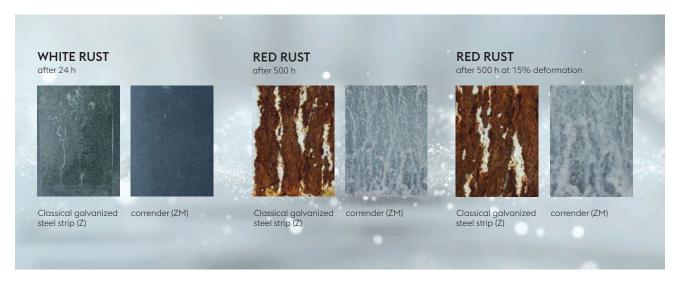

# corrender – HOT-DIP GALVANIZED STEEL STRIP WITH ZINC-MAGNESIUM COATING

**Not visible, but of enormous importance.** corrender is the next step in the evolution of hot-dip coated products. A powerful protective layer with numerous advantages is created through alloying small amounts of magnesium and aluminum in the zinc bath. The coating has numerous advantages in processing.

- » Outstanding protection
- » Reduced coating layer thickness
- » Lower zinc abrasion
- » Larger processing window during deep drawing.
- » Reduction of forming aids
- » Energy savings
- » Lower noise level
- » Reduced abrasion in component manufacturing
- » No process changes

#### CONVINCING RESULTS IN THE SALT SPRAY TEST