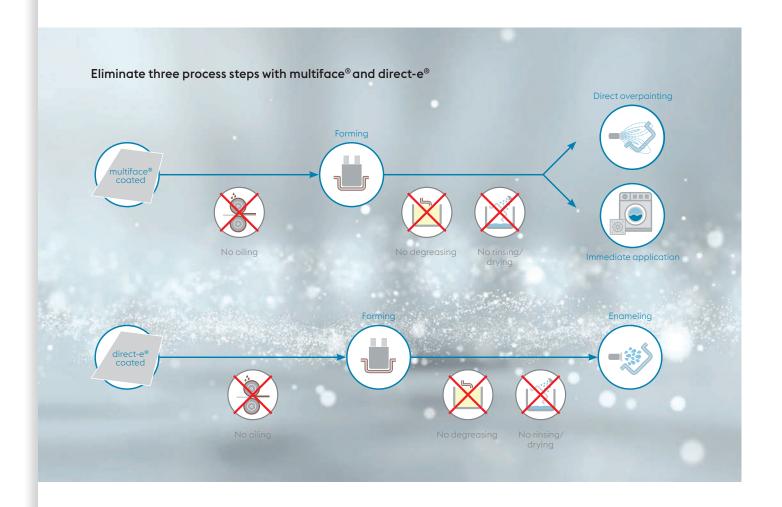

# multiface® – THE ANTIFINGERPRINT-SOLUTION

multiface® is a multifunctional, nearly invisible protective coating with excellent anti-fingerprint properties. The coating provides excellent corrosion protection during transport and storage and very good forming properties without having to employ any additional lubricants. Components coated with multiface® can be painted or adhesive-bonded without any additional conditioning and can be processed immediately. The surface features very good adhesive properties.

- » Outstanding anti-fingerprint properties
- » Excellent corrosion protection
- » Good forming properties
- » Direct paintability
- » Excellent joinability
- » Envirionmental compatibility
- » Reduced down to three process steps

### direct-e® - DIRECTLY ENAMELABLE FORMING AID

Cold-rolled steels for enameling made by voestalpine in combination with direct-e®, the innovative directly enamelable forming coating, makes it possible to apply enamel directly following the forming process.

The degreasing process of the formed component becomes dispensable, thus providing the customer with significantly reduced cost. direct-e® is applied in production as a subsequent surface treatment of cold-rolled enameling steels. It does not consist of mineral components and combines a series of innovative and positive effects, especially on enameled steels.

- » Direct-enameled steels without any degreasing
- » Reduced processing costs at the customer
- » Excellent corrosion protection during storage and transport
- » Best formability
- » Outstanding weldability
- » Conservation of resources and environmental protection