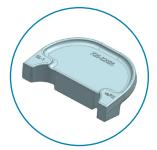

## Nortrak standard Safelok I Insulator

## Features

- » Buy America compliant Decatur IL
- » Made with High-performance Nylon
- » Conforming geometry to maximize the bearing area against shoulders
- » Tested to AREMA Chapter 4 standards
- » Sizes available 6.7 and 10mm posts, Deep Post versions available
- » Interchangeable with all existing Safelok I style clips, ties, plates and maintenance tools