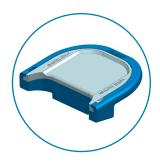

## Nortrak Safelok I Heavy Duty Insulator

### **Features**

- » Buy America compliant Decatur IL
- » Made with High performance and ductile iron inserts
- » Conforming geometry to maximize the bearing area against shoulders
- » Tested to AREMA Chapter 4 standards
- » Sizes available 6.7 and 10mm posts, Deep Post versions available
- » Interchangeable with all existing Safelok I style clips, ties, plates and maintenance tools