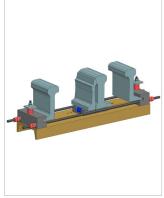

## Description

TheBlueRoll  $^{\rm IM}$  MPF Extreme Duty point roller is designed to reduce friction acting on a moveable point frog, thereby minimizing the need for maintenance and lubrication.

It is part of Nortrak's BlueRoll family of point rollers.

## **Features and Benefits**

- » Straightforward retrofit to existing moveable point frogs
- » Bottom up roller design clamps to rail base in the tie crib and gently lifts the point as it moves
- » Buy America compliant all parts designed, tested and manufactured in USA
- » Allows for standard vertical point lift of 0.078" (2 mm)
- » Can also be easily adjusted laterally to provide the most efficient point lift
- » No custom tie plates required
- » Other models in the BlueRoll ™ family are available for switch points This includes the BlueRoll Standard Duty, Heavy Duty and Extreme Duty bottom up switch point rollers, and the HiRoll top down switch point roller