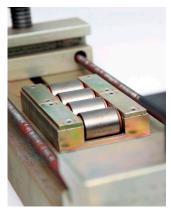

## Description

TheBlueRoll  $^{\rm IM}$  MPF Extreme Duty point roller is designed to reduce friction acting on a moveable point frog, thereby minimizing the need for maintenance and lubrication.

It is part of Nortrak's BlueRoll family of point rollers.

## **Features and Benefits**

- » Straightforward retrofit to existing moveable point frogs
- » Bottom up roller design clamps to rail base in the tie crib and gently lifts the point as it moves
- » Buy America compliant all parts designed, tested and manufactured in USA
- » Allows for standard vertical point lift of 0.078" (2 mm)
- » Can also be easily adjusted laterally to provide the most efficient point lift
- » No custom tie plates required
- » Other models in the BlueRoll ™ family are available for switch points This includes the BlueRoll Standard Duty, Heavy Duty and Extreme Duty bottom up switch point rollers, and the HiRoll top down switch point roller