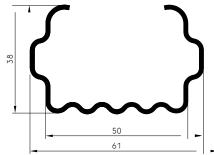

## Batch-galvanized in accordance with the EN ISO 1461 standard

Extremely long service life due to full galvanization with  $70 - 80 \mu m$  zinc coating.

leova® 50/40 I-PLUS/D (interior) (tarpaulin hook) (1,50 mm)