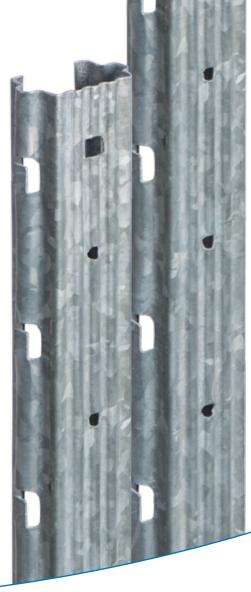

The tarpaulin hooks are suitable for use with all harvesters and do not shift. Wires can be hung exactly where you need them.

voestalpine

## Batch-galvanized in accordance with the EN ISO 1461 standard

Extremely long service life due to full galvanization with  $70 - 80 \mu m$  zinc coating.

leova® 50/40 I-PLUS/D (interior) (tarpaulin hook) (1,50 mm)