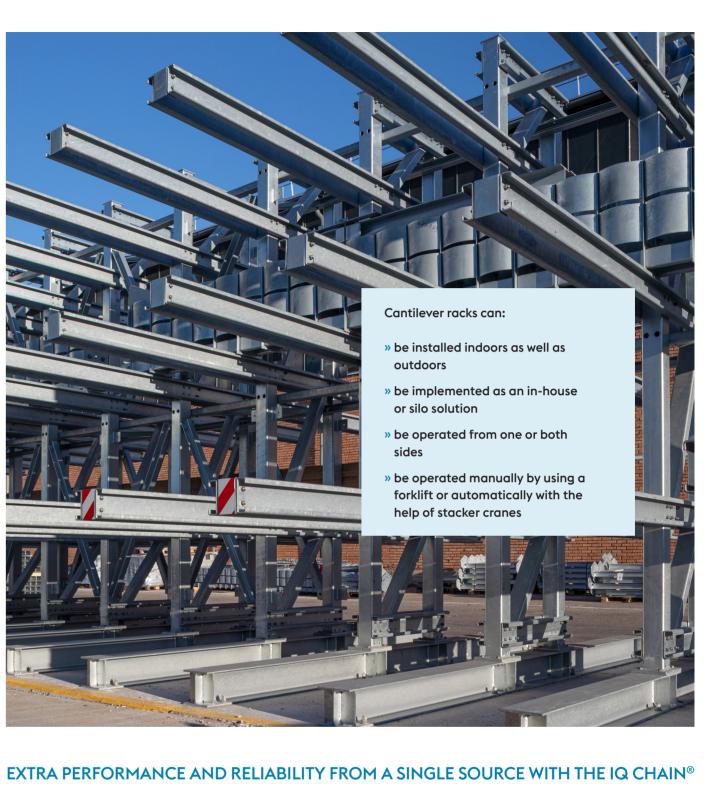

# FIELDS OF APPLICATION

Indoor solution:

## Outdoor solution:

If the cantilever rack is installed outdoors, we use hot-dip galvanized components. Whenever necessary or desired by the customer, horizontal metal cladding can be used on the top level to protect the load from wind, weather and dirt.