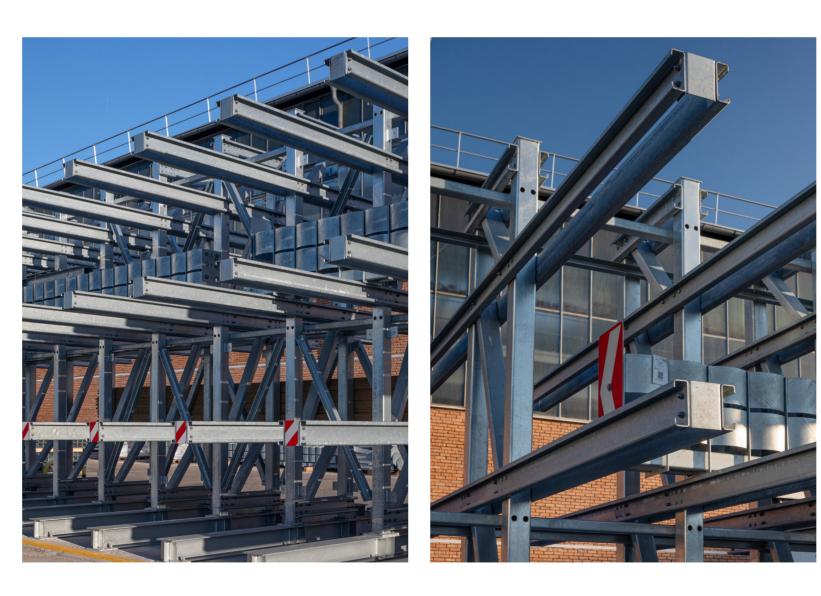

# YOUR ADVANTAGES

What sets our cantilever racks apart

- » precise dimensional accuracy due to cold-formed sections
- » lower material costs than with hot-rolled constructions
- » Photovoltaic systems can be integrated very easily
- » Supply lines can be integrated in the framework no additional drilling required
- » Rack can be expanded with low efforts
- » compact and individual storage design possible