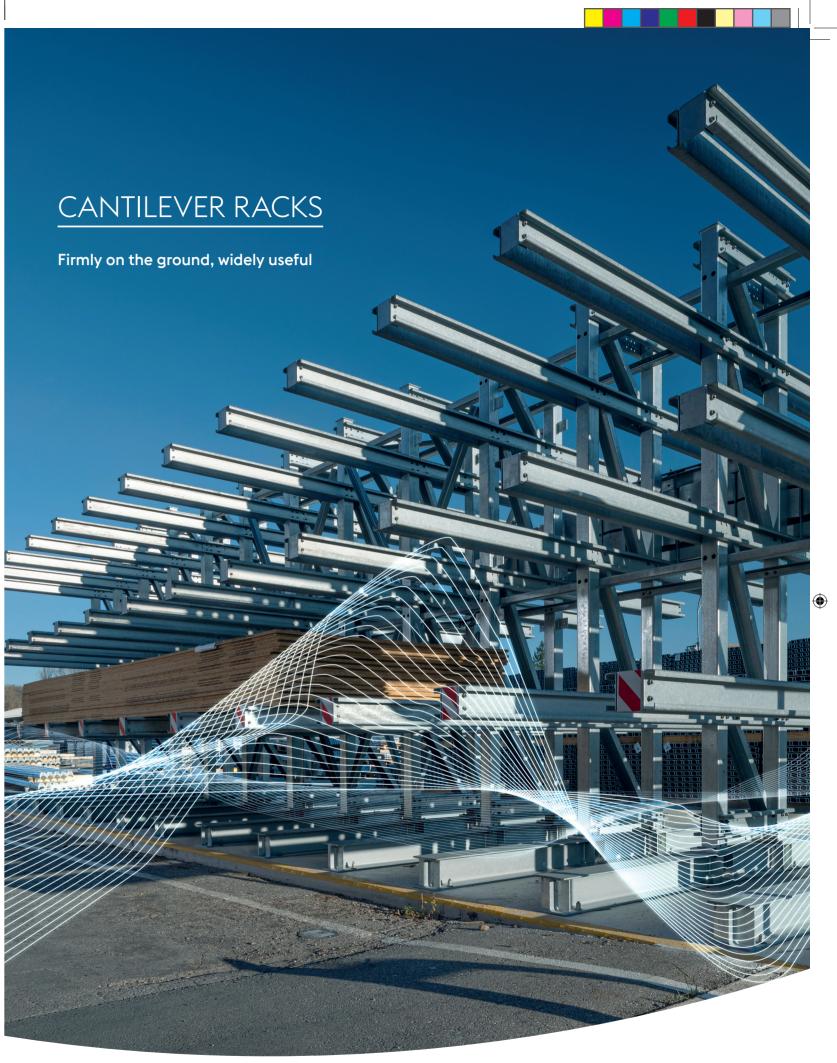

# CANTILEVER RACKS

The versatile storage solution for every storage task

We offer a bolted storage structure consisting of trusses and framework constructions for easy storage of wooden packages or various types of long components.