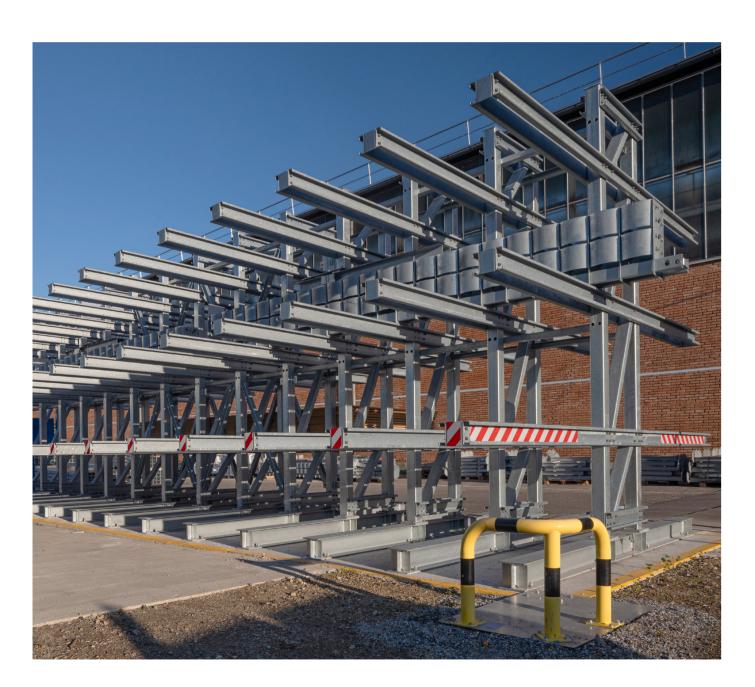

# CANTILEVER RACKS

The versatile storage solution for every storage task

We offer a bolted storage structure consisting of trusses and framework constructions for easy storage of wooden packages or various types of long components.