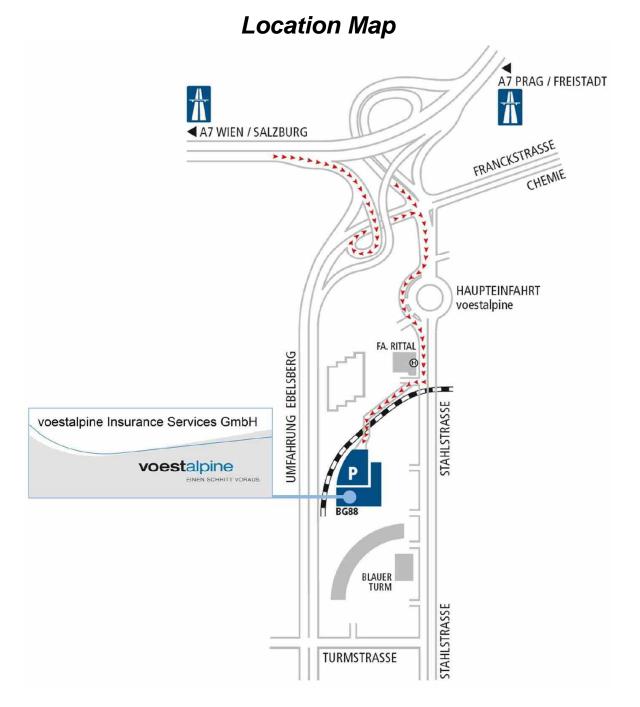

## > A1 coming from Vienna, Salzburg

Take the exit LINZ to A7. Drive straight ahead in the direction of Prag/Freistadt.

Take the exit Chemiepark, keep left to the direction of Perg and then keep right. At the first traffic turn right into Stahlstraße.

Go ahead to the roundabout and keep right. After the bus stop please turn right. After crossing the rails you are in front of the main entrance.

<u>A1 coming from Linz/Urfahr</u>
Take the exit Chemiepark and drive straight ahead to the traffic light. Keep going straight over the crossing.

Go ahead to the roundabout and keep right. After the bus stop please turn right. After crossing the rails you are in front of the main entrance.