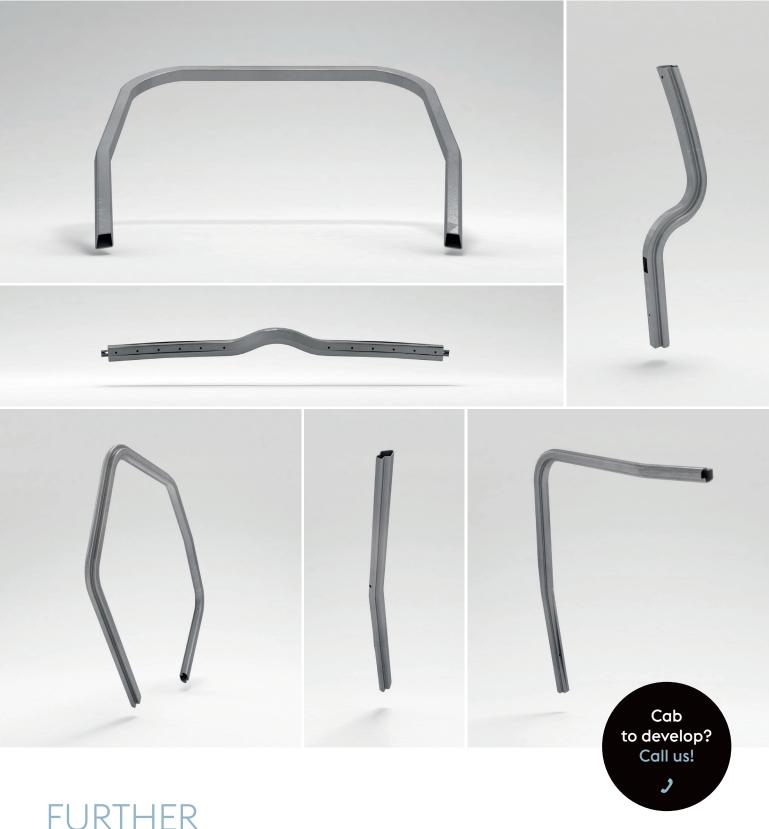

# FURTHER MANIPULATIONS

### **FACTBOX:**

- + Several multistack robotised rotary draw benders in different sizes and diameters + Drilling/punching holes, punching numbers, thread tapping, insert mounting, ...
- + Freeform bending, an ideal process for 3D bent parts + Automated miter cutters
- + Rollbenders
- + 3D lasers

- + Manual and robotised welding

#### voestalpine Sadef nv

Bruggesteenweg 200 B-8830 Gits T. + 32 51 26 12 11 cabsolutions@sadef.com





voestalpine Sadef nv www.voestalpine.com/sadef





# UNLIMITED POSSIBILITIES

Willem Gyssels, Engineering Manager Final Operations

closely together with customers during the special sections in all kind of bent forklifts, trucks, etc. To make all of this whole process of co-engineering, through shapes, cut to length or lasered po