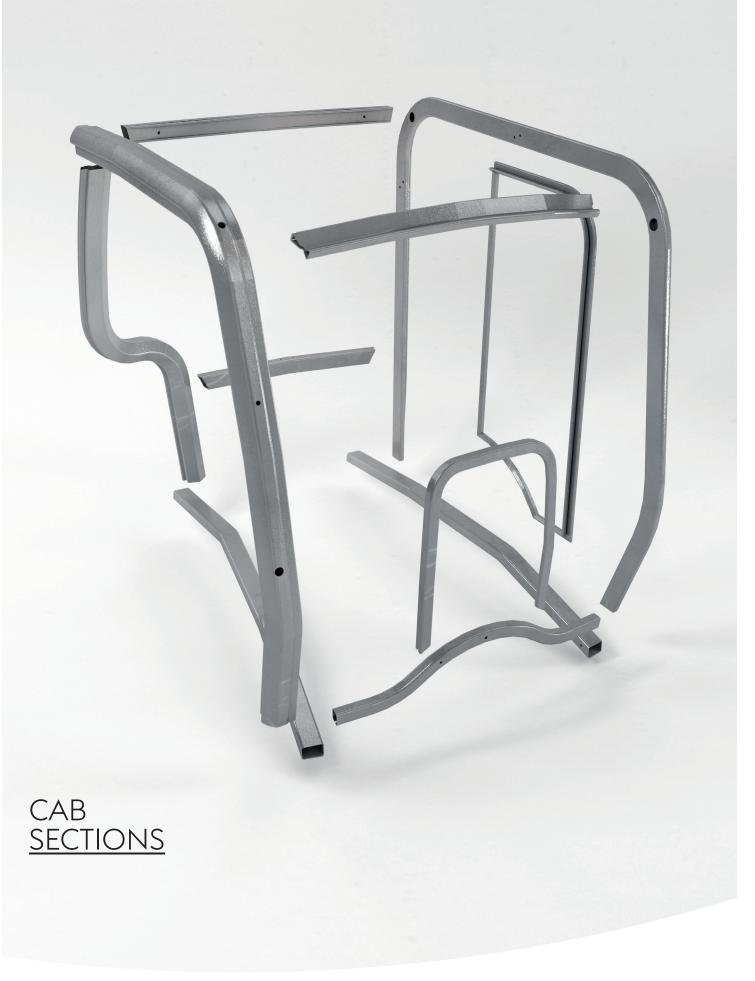

# FURTHER MANIPULATIONS

### **FACTBOX:**

- + Several multistack robotised rotary draw benders in different sizes and diameters + Drilling/punching holes, punching numbers, thread tapping, insert mounting, ...
- + Freeform bending, an ideal process for 3D bent parts + Automated miter cutters
- + Rollbenders
- + 3D lasers

- + Manual and robotised welding

#### voestalpine Sadef nv

Bruggesteenweg 200 B-8830 Gits T. + 32 51 26 12 11 cabsolutions@sadef.com





voestalpine Sadef nv www.voestalpine.com/sadef





# UNLIMITED POSSIBILITIES

Willem Gyssels, Engineering Manager Final Operations

closely together with customers during the special sections in all kind of bent forklifts, trucks, etc. To make all of this whole process of co-engineering, through shapes, cut to length or lasered possible, with the narrowest tolerances,

In an ongoing process and together with and many more. our partners, we are seeking to improve our machines in different ways: faster, more In other words we are your AND OFTEN ON SHORT TERM, WE accurate, more reliable, etc. This not only to perfect partner for fully finished DEVELOP COMPONENTS, TOOLS & fulfil the current market needs, but also to be ready-to-assemble components MACHINES ACCORDING TO NEEDS, prepared for t